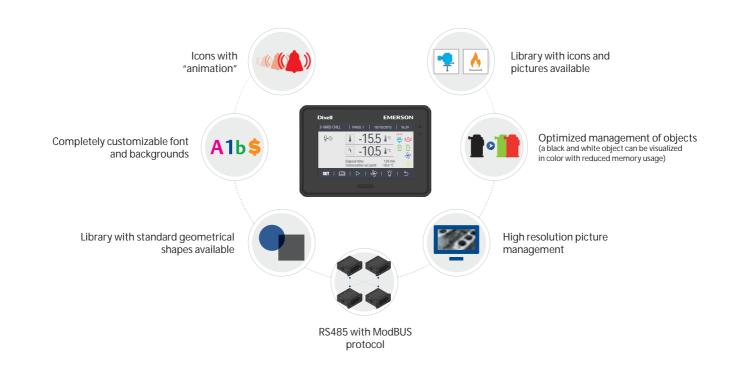

## VISOTOUCH PROGRAMMABLE TOUCH SCREEN DISPLAYS

The VISOTOUCH programmable touch screen display features a wide 4.3" touch screen color display. The VTIPG is designed to make Dixell controllers' user interface even easier, more complete, and intuitive. It is extremely versatile and perfect for any environment thanks to its elegant design, its compact and solid structure and the possibility of wall and panel mounting. VTIPG is available in horizontal and vertical versions and comes with or without the integrated board probe.

- High connectivity level through LAN and USB ports
- High versatility (panel or wall mounting, horizontal, and vertical models)
- The new VISOPROG 5 features high programmability
- Provides comprehensive information to the user