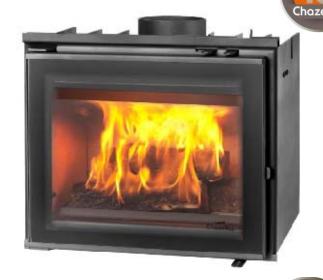

### **VE 600**

fuel: WoodPower: 5 kWEfficiency: 75%Weight: 97 kg

Connection diameter: Ø150

• Dimensions (LxDxH): 580 x 466 x 520 mm

Glass dimensions (LxHxTh): 520 x 430 x 4 mm

Norm: EN 13229Warranty: 10 years\*

## **VE 800**

Fuel: WoodPower: 6 kWEfficiency: 75%Weight: 134 kg

Connection diameter: Ø180

Dimensions (LxDxH): 780 x 480 x 520 mm

Glass dimensions (LxHxTh): 646 x 356 x 4 mm

Norm: EN 13229Warranty: 10 years\*

# **VE** 1000

Fuel: WoodPower: 7 kWEfficiency: 70

Efficiency: 79,2 %Weight: 162 kg

Connection diameter: Ø230

Dimensions (LxDxH): 980 x 466 x 520 mm

Glass dimensions (LxHxTh): 414 x 920 x 4 mm

Norm: EN 13229Warranty: 10 years\*