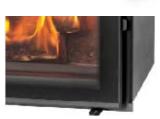

### **VE 600**

fuel: WoodPower: 5 kWEfficiency: 75%Weight: 97 kg

Connection diameter: Ø150

• Dimensions (LxDxH): 580 x 466 x 520 mm

Glass dimensions (LxHxTh): 520 x 430 x 4 mm

Norm: EN 13229Warranty: 10 years\*