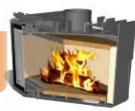

# **VE** 1000

Fuel: WoodPower: 7 kWEfficiency: 70

Efficiency: 79,2 %Weight: 162 kg

Connection diameter: Ø230

Dimensions (LxDxH): 980 x 466 x 520 mm

Glass dimensions (LxHxTh): 414 x 920 x 4 mm

Norm: EN 13229Warranty: 10 years\*