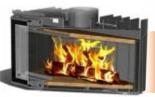

## **VE 800**

Fuel: WoodPower: 6 kWEfficiency: 75%Weight: 134 kg

Connection diameter: Ø180

Dimensions (LxDxH): 780 x 480 x 520 mm

Glass dimensions (LxHxTh): 646 x 356 x 4 mm

Norm: EN 13229Warranty: 10 years\*