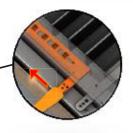

Lateral opening to facilitate the loading and the cleaning the glass

Metal strips with refractory bricks

Refractory bricks and chamotte

Cold hand for an easier use

The secondary air is regulated by a handle and has to be manipulated using the "cold hand"