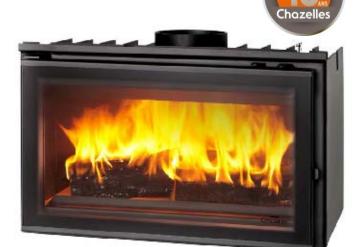

### **VE 600**

fuel: WoodPower: 5 kWEfficiency: 75%Weight: 97 kg

Connection diameter: Ø150

• Dimensions (LxDxH): 580 x 466 x 520 mm

Glass dimensions (LxHxTh): 520 x 430 x 4 mm

Norm: EN 13229Warranty: 10 years\*

## **VE 800**

Fuel: WoodPower: 6 kWEfficiency: 75%Weight: 134 kg

Connection diameter: Ø180

Dimensions (LxDxH): 780 x 480 x 520 mm

Glass dimensions (LxHxTh): 646 x 356 x 4 mm

Norm: EN 13229Warranty: 10 years\*

# **VE** 1000

Fuel: WoodPower: 7 kWEfficiency: 70

Efficiency: 79,2 %Weight: 162 kg

Connection diameter: Ø230

Dimensions (LxDxH): 980 x 466 x 520 mm

Glass dimensions (LxHxTh): 414 x 920 x 4 mm

Norm: EN 13229Warranty: 10 years\*