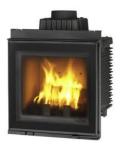

### **VE 600**

fuel: WoodPower: 5 kWEfficiency: 75%Weight: 97 kg

Connection diameter: Ø150

• Dimensions (LxDxH): 580 x 466 x 520 mm

Glass dimensions (LxHxTh): 520 x 430 x 4 mm

Norm: EN 13229Warranty: 10 years\*

## **VE 800**

Fuel: WoodPower: 6 kWEfficiency: 75%Weight: 134 kg

Connection diameter: Ø180

Dimensions (LxDxH): 780 x 480 x 520 mm

Glass dimensions (LxHxTh): 646 x 356 x 4 mm

Norm: EN 13229Warranty: 10 years\*

# **VE** 1000

Fuel: WoodPower: 7 kWEfficiency: 70

Efficiency: 79,2 %Weight: 162 kg

Connection diameter: Ø230

Dimensions (LxDxH): 980 x 466 x 520 mm

Glass dimensions (LxHxTh): 414 x 920 x 4 mm

Norm: EN 13229Warranty: 10 years\*