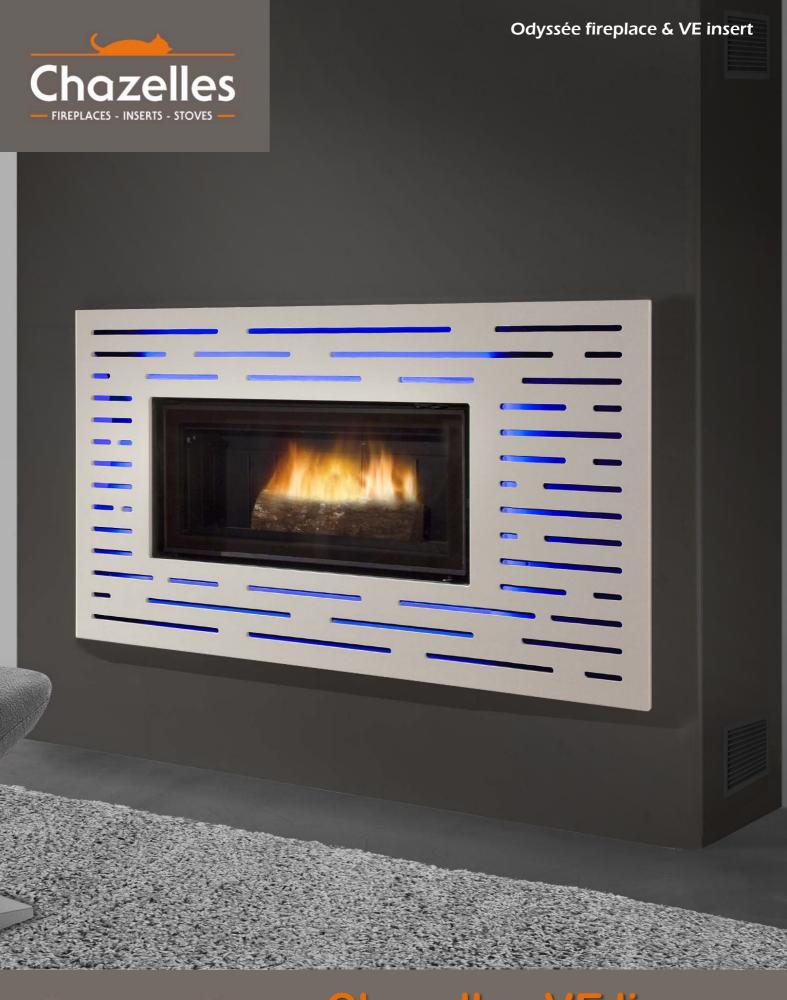

Chazelles VE line

### **VE 600**



fuel: WoodPower: 5 kWEfficiency: 75%Weight: 97 kg

Connection diameter: Ø150

• Dimensions (LxDxH): 580 x 466 x 520 mm

Glass dimensions (LxHxTh): 520 x 430 x 4 mm

Norm: EN 13229Warranty: 10 years\*



## **VE 800**



Fuel: WoodPower: 6 kWEfficiency: 75%Weight: 134 kg

Connection diameter: Ø180

Dimensions (LxDxH): 780 x 480 x 520 mm

Glass dimensions (LxHxTh): 646 x 356 x 4 mm

Norm: EN 13229Warranty: 10 years\*



# **VE** 1000



Fuel: WoodPower: 7 kWEfficiency: 70

Efficiency: 79,2 %Weight: 162 kg

Connection diameter: Ø230

Dimensions (LxDxH): 980 x 466 x 520 mm

Glass dimensions (LxHxTh): 414 x 920 x 4 mm

Norm: EN 13229Warranty: 10 years\*





#### **Design & Efficiency**

- Serigraphic glass
- Modern design
- Primary and secondary combustio