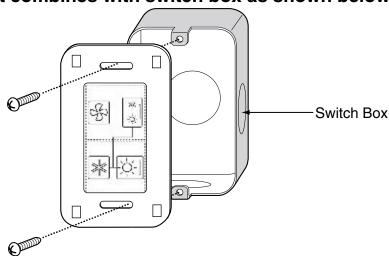

## 3. Outdoor dry contact combines with switch box as shown below

P/No.: 3828A20561T

4. Attach the front case