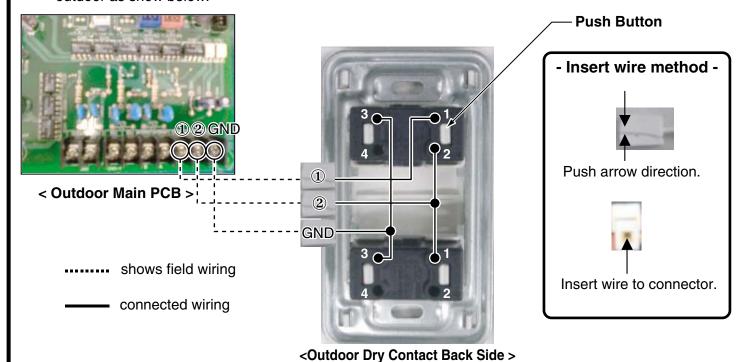

## 2. Connect Outdoor Main PCB and Outdoor Dry Contact

- Connect terminals (①, ②, GND) on the back side of the outdoor dry contact to terminals (①, ②, GND) of outdoor as show below.

\* Communication line length can be maximum 300m, use communication line as thick as 1.25mm<sup>2</sup>.

**CAUTION** Pay attention to the wiring when the Push Button on the back side of Outdoor Dry Contact is pressed and the wires are pulled out.