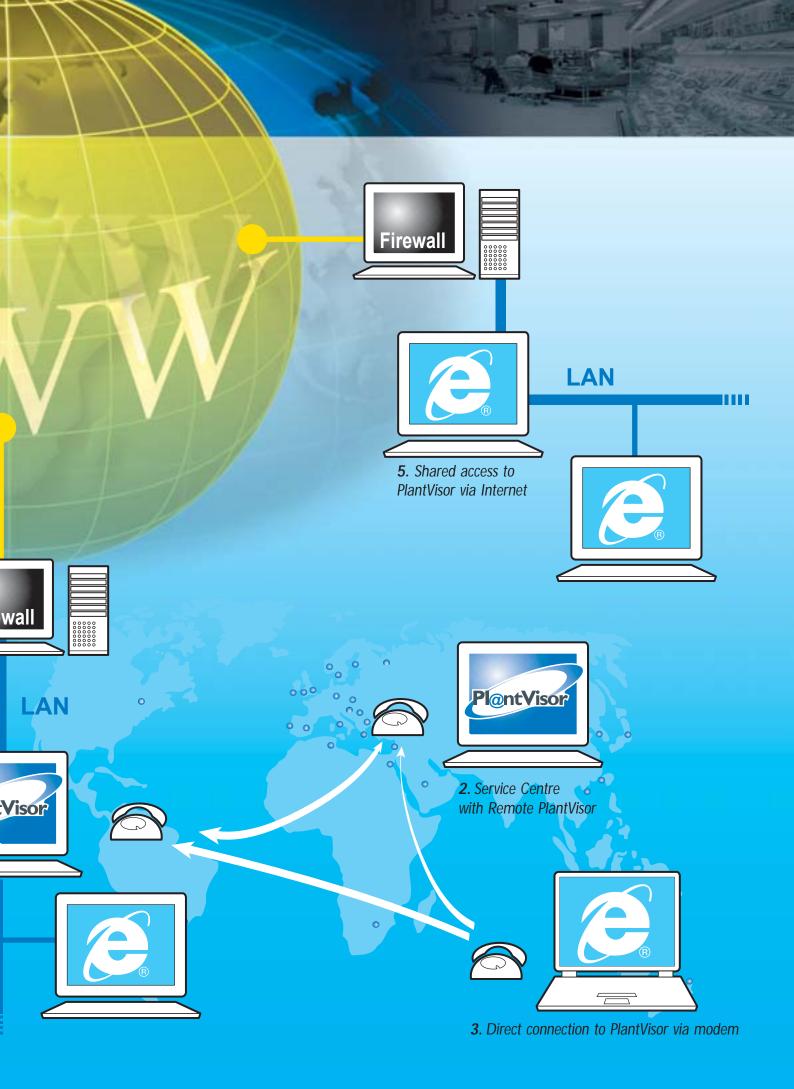

The numerous connection possibilities are shown to the side:

- PlantVisor Enhanced Local can be accessed via modem using PlantVisor Enhanced Remote and/or a PC with Microsoft\* Internet Explorer. If PlantVisor Enhanced Local is installed on a PC in a LAN network, the information from the installation can also be accessed by other PCs on the same network. PlantVisor can also be published on the web if a permanent Internet connection is available.
- PlantVisor Enhanced Remote manages a modem for receiving and forwarding calls to all the local installations: in this way, the data, configurations and alarms are always synchronised between the installations and the Service Centre.
- PlantVisor can be connected remotely without requiring special software: all that is needed is a PC with a modem and Microsoft<sup>\*</sup> Internet Explorer.
- **4-5.** If PlantVisor is published on the Internet, the site displaying the installation can be accessed from anywhere in the world simply using a PC or palmtop with Microsoft<sup>®</sup> Internet Explorer and an Internet connection.

A demo PlantVisor site is available on the Internet. Go to http://ksa.carel.com, for details on accessing this site.

4. Access to PlantVisor via Internet

Fire

1. PlantVisor on local PC in LAN network

กโกโก