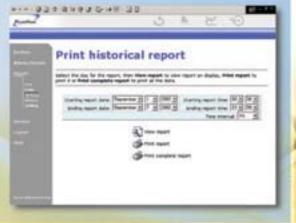

Selection of the alarm devices

Selection of the time bands

One of the pages for configuring the printouts, with time-based or manual selection

PlantVisor Enhanced Remote summary page: all the installations can be easily accessed with a click of the mouse.