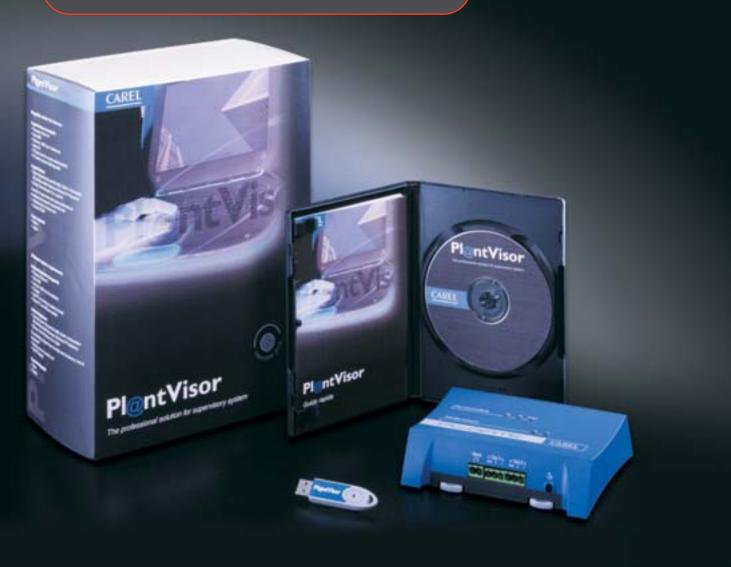

# **PlontVisor**

PlantVisor is the Carel web-server based monitoring and telemaintenance system server that features flexibility of use and easy access to information and alarm management functions.

Carel has responded to the requirements for local monitoring and remote management (optimisation of maintenance, adaptation to the legislation on food safety and other standards) by supplying solutions at all levels: from controllers in the field (refrigeration and Air-Conditioning systems) to supervisory systems. In this way, the user can be constantly kept up-to-date on the status of the installation. The solutions proposed by Carel differ according to the type of installation:

- PlantVisor Enhanced, PC-based solution, for installations with a maximum of 200 refrigeration and air-conditioning utilities;
- PlantWatch, solution without requiring a PC for small refrigeration and air-conditioning installations, up to 32 utilities;
- PlantVisor Enhanced Remote, program for the remote management of the PlantVisor Enhanced and PlantWatch systems.