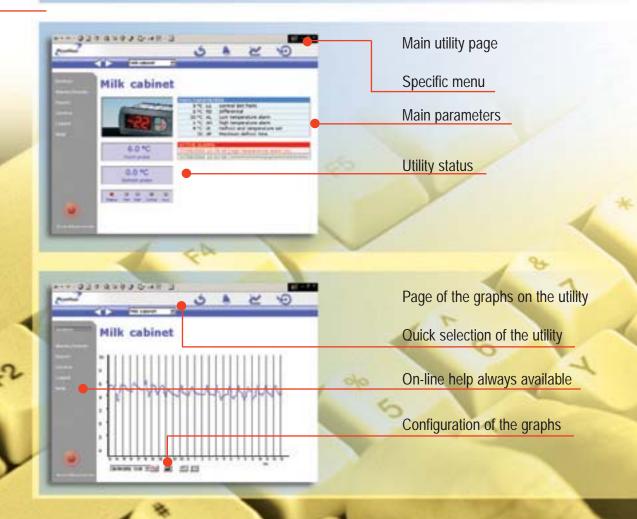

PlantVisor Enhanced Local summary page: all the utilities and their operating conditions are shown.

Navigation menu

Utilities in alarm status

General installation alarm

PlantViso

CARE

**Carel Supervisor** 

0.2.2.2

# PlantVisor...

Page for displaying and modifying the parameters of the utility

Detailed information on all the parameters

Main Scheduler configuration page. This is one of the more powerful PlantVisor tools, used for the correct and safe management of alarms and signal devices: fax, SMS message, activation of a relay, call to the remote PC.

Selection of the alarm devices

Selection of the time bands

One of the pages for configuring the printouts, with time-based or manual selection

PlantVisor Enhanced Remote summary page: all the installations can be easily accessed with a click of the mouse.