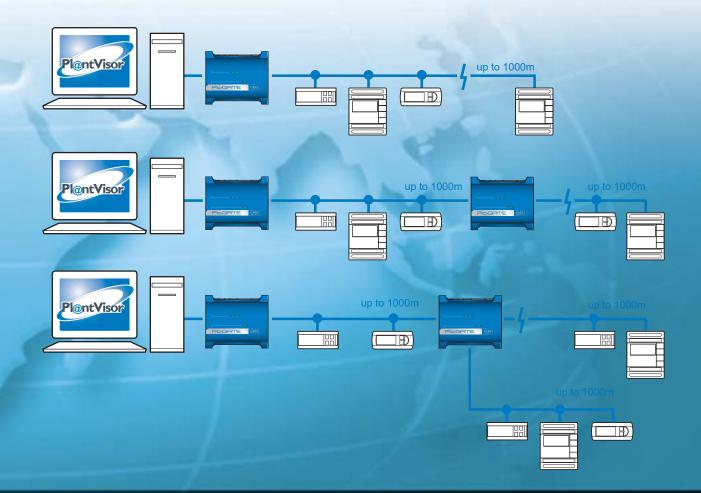

The numerous connection possibilities are shown to the side:

- PlantVisor Enhanced Local can be accessed via modem using PlantVisor Enhanced Remote and/or a PC with Microsoft\* Internet Explorer. If PlantVisor Enhanced Local is installed on a PC in a LAN network, the information from the installation can also be accessed by other PCs on the same network. PlantVisor can also be published on the web if a permanent Internet connection is available.
- PlantVisor Enhanced Remote manages a modem for receiving and forwarding calls to all the local installations: in this way, the data, configurations and alarms are always synchronised between the installations and the Service Centre.
- PlantVisor can be connected remotely without requiring special software: all that is needed is a PC with a modem and Microsoft<sup>\*</sup> Internet Explorer.
- **4-5.** If PlantVisor is published on the Internet, the site displaying the installation can be accessed from anywhere in the world simply using a PC or palmtop with Microsoft<sup>®</sup> Internet Explorer and an Internet connection.

A demo PlantVisor site is available on the Internet. Go to http://ksa.carel.com, for details on accessing this site.

4. Access to PlantVisor via Internet

Fire

1. PlantVisor on local PC in LAN network

กโกโก