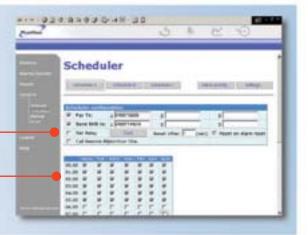

# PlantVisor...

Page for displaying and modifying the parameters of the utility

Detailed information on all the parameters

Main Scheduler configuration page. This is one of the more powerful PlantVisor tools, used for the correct and safe management of alarms and signal devices: fax, SMS message, activation of a relay, call to the remote PC.

Selection of the alarm devices

Selection of the time bands

One of the pages for configuring the printouts, with time-based or manual selection

PlantVisor Enhanced Remote summary page: all the installations can be easily accessed with a click of the mouse.