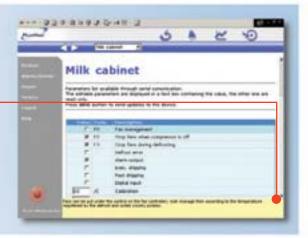

# PlantVisor...

Page for displaying and modifying the parameters of the utility

Detailed information on all the parameters

Main Scheduler configuration page. This is one of the more powerful PlantVisor tools, used for the correct and safe management of alarms and signal devices: fax, SMS message, activation of a relay, call to the remote PC.