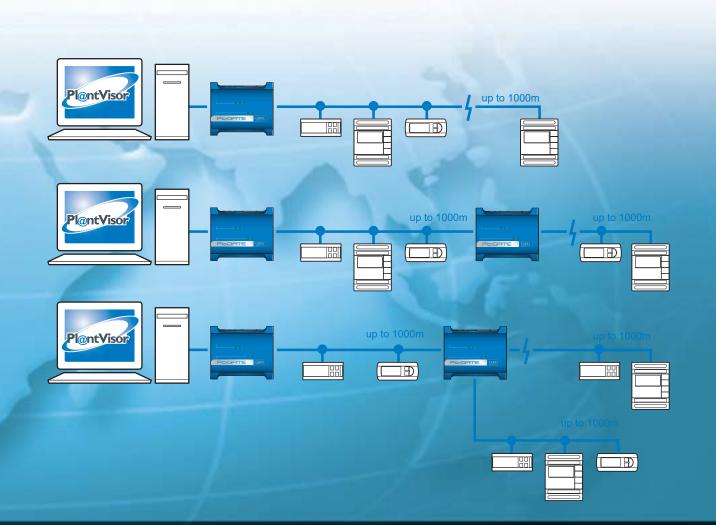

RS485 line amplifier/branch: the one RS485 input and two RS485 output ports can be used to
extend the line over the standard 1000 metres and/or to add branches. Consequently,
the layout of the installation can be followed more simply and economically, and two modules
can be connected in cascading.