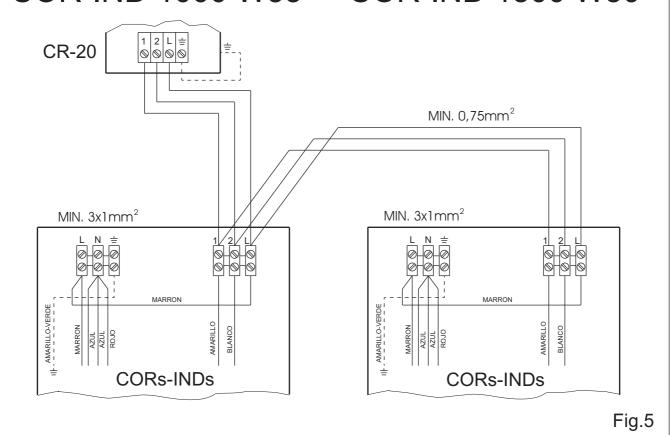

IF CONNECTING BETWEEN TWO OR MORE AIR CURTAINS OF THE SAME MODEL (MAX. 5 UNITS), PLEASE REFER TO WIRING DIAGRAM IN Fig. 5.

### NOTE:

In the case of multiple connection, the Installer must consider the increased number of feeders based on the number of connected units.