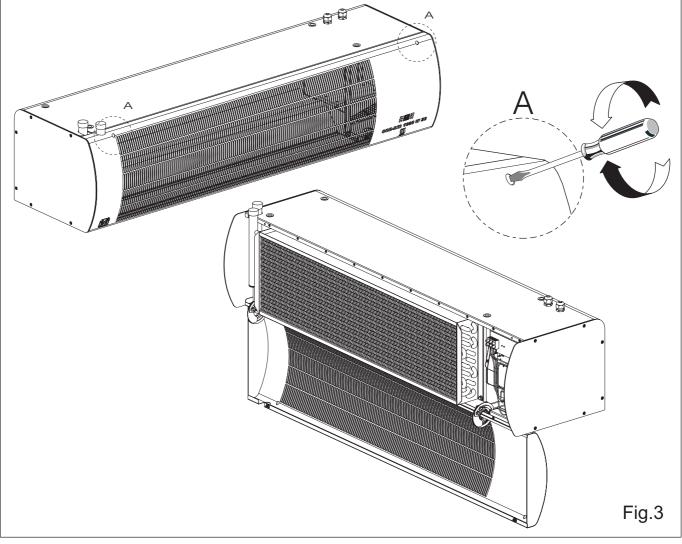

To access the connection cards you must open the front grille by unscrewing the screws marked "A" in Fig. 3. To close, follow the process in reverse order.

The maximum working pressure of the water radiator must not exceed 4 Kg/cm<sup>2</sup>.