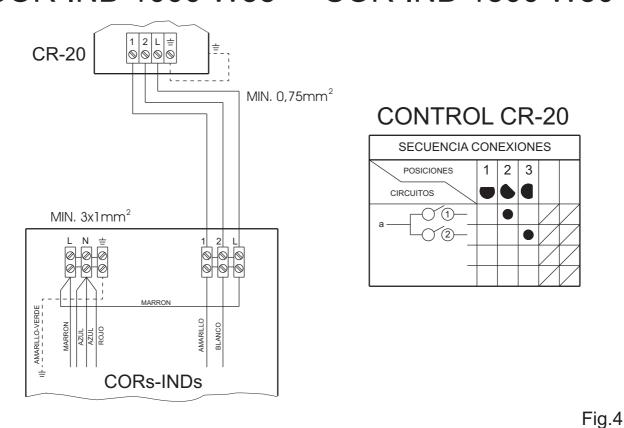

## **ELECTRICAL CONNECTION Fig. 4**

They are installed appliances. When connecting them to the mains, the standards and regulations in force in your country must be strictly adhered to.

Within the installation an electrical isolation switch must be present, to enable the installer to cut all supply lines.

Connect the unit to the mains supply, checking that the voltage and frequency are the same as those indicated on the electrical rating plate.

Use the cables with the number of wires and sections as indicated on the wiring diagram for every model.

Fix the cables with the clamp provided.

#### **OPERATION**

REMOTE CONTROL CONNECTION. (This control is sold separately as an accessory).

| CURTAIN<br>MODEL | REMOTE CONTROL<br>MODEL |
|------------------|-------------------------|
| COR IND 1000 W33 | CR-20                   |
| COR IND 1500 W50 | CR-20                   |

IF CONNECTING BETWEEN TWO OR MORE AIR CURTAINS OF THE SAME MODEL (MAX. 5 UNITS), PLEASE REFER TO WIRING DIAGRAM IN Fig. 5.