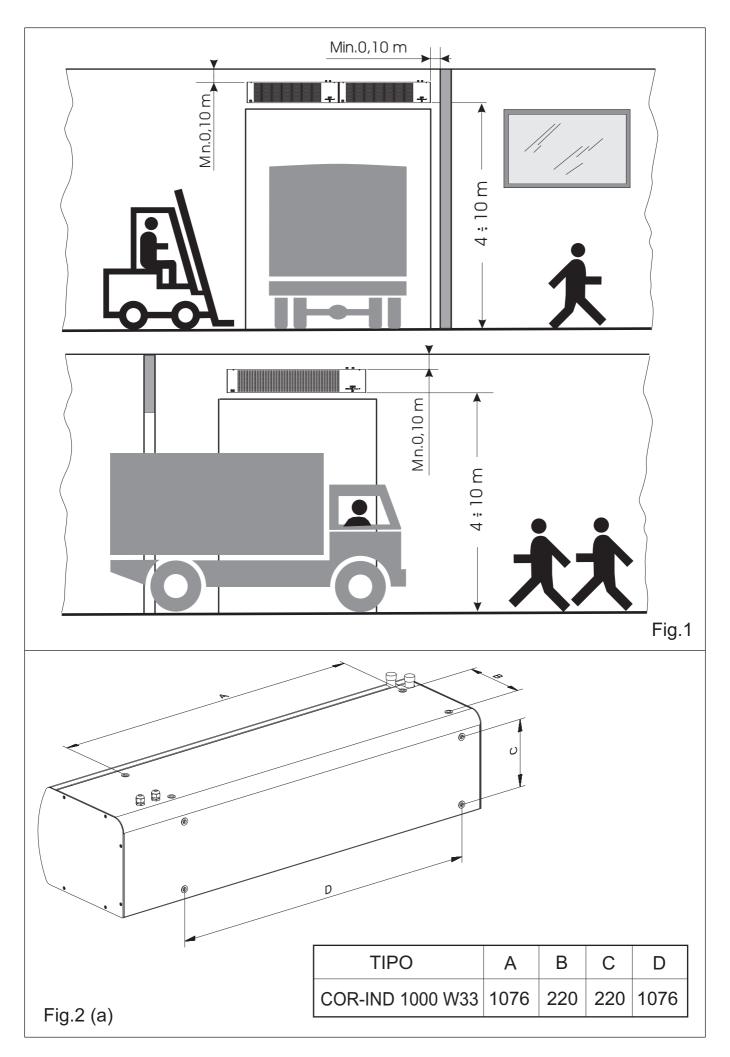

# IMPORTANT: THIS APPLIANCE MUST BE EARTHED.

The means of disconnection from the mains supply must have an opening distance of at least 3 mm in all poles.

To operate the unit as an Air Curtain, the maximum distance to the floor must not be greater than 10 metres.

The minimum distance between the Air Curtain and the floor must be 4 metres.

## **INSTALLATION**

The unit must be fixed to a convenient

surface.

The minimum distances shown in Fig. 1 must be kept.

To install the unit, proceed as follows:

If the spiral nuts already placed in the device are used, the centres of the screws (M-12) must be marked according to the table in Fig. 2 (a) and Fig. 2(b).