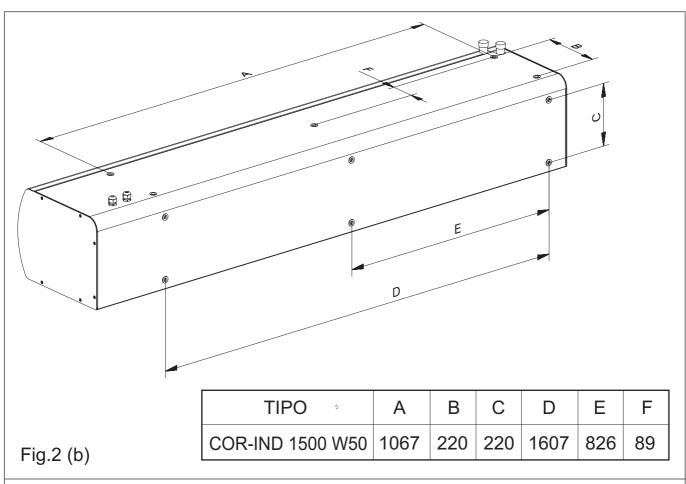

## **INSTALLATION**

The unit must be fixed to a convenient

surface.

The minimum distances shown in Fig. 1 must be kept.

To install the unit, proceed as follows:

If the spiral nuts already placed in the device are used, the centres of the screws (M-12) must be marked according to the table in Fig. 2 (a) and Fig. 2(b).