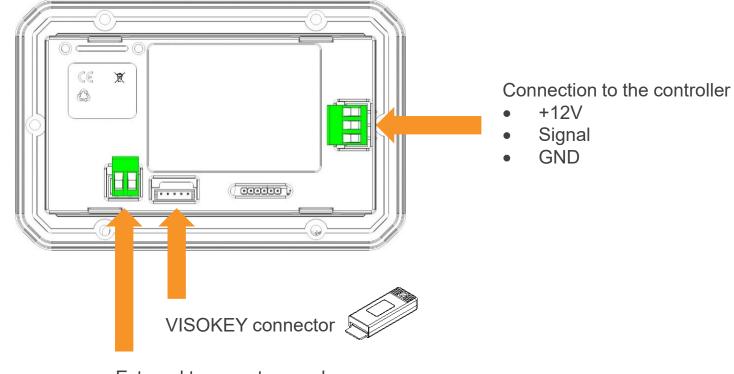

### **Connections**

External temperature probe

Support for **UNICODE** characters (Oriental languages)

Possibility to connect an additional **remote probe** 

**Visokey** connection to upload or download the application

#### **VISOKEY 2.0**

Key for the programming of Visograph 2.0 keyboards Size: 0,8x16x46mm