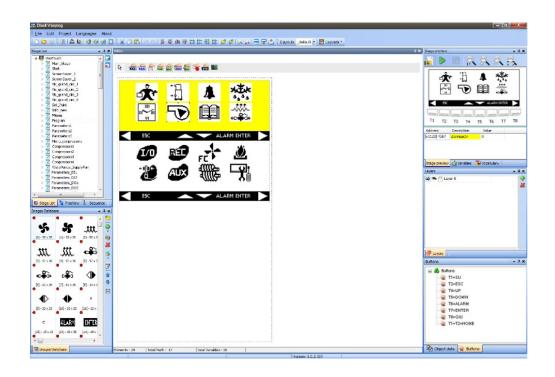

### Programming

Applications developed for Visograph maintain the compatibility with Visograph 2.0

### **Features**

Frontal LEDs (red and green)

Maximum distance from the controller: **100m** 

LCD display (240x96pixels)

On-board **temperature / humidity** probe

Using the **VISOPROG** programming tool for the creation of graphical user interfaces