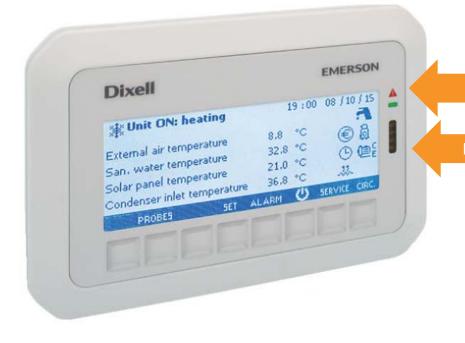

### **Features**

Red led for alarms and green led for power on

Internal temperature and humidity probe

### **Features**

Frontal LEDs (red and green)

Maximum distance from the controller: **100m** 

LCD display (240x96pixels)

On-board **temperature / humidity** probe

Using the **VISOPROG** programming tool for the creation of graphical user interfaces