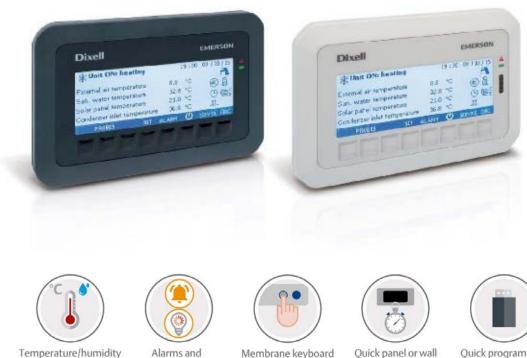

## **VISOGRAPH 2.0**

LCD graphic keyboard

### WHAT IT DOES

Visograph 2.0, the evolution of Visograph LCD interface, maintains the same features, but with a new look and on-board temperature and humidity probes.

The keyboard is available in black and white, with flat or chamfered frame.

power supply LEDs

probe on board

installation

Quick programming by Hot Key

The white keyboard is ideal for **residential environments**.