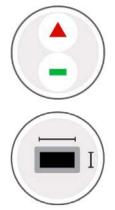

power supply LEDs

probe on board

installation

Quick programming by Hot Key

### **Features**

Red led for alarms and green led for power on

Internal temperature and humidity probe

### **Features**

Frontal LEDs (red and green)

Maximum distance from the controller: **100m** 

LCD display (240x96pixels)

On-board **temperature / humidity** probe

Using the **VISOPROG** programming tool for the creation of graphical user interfaces